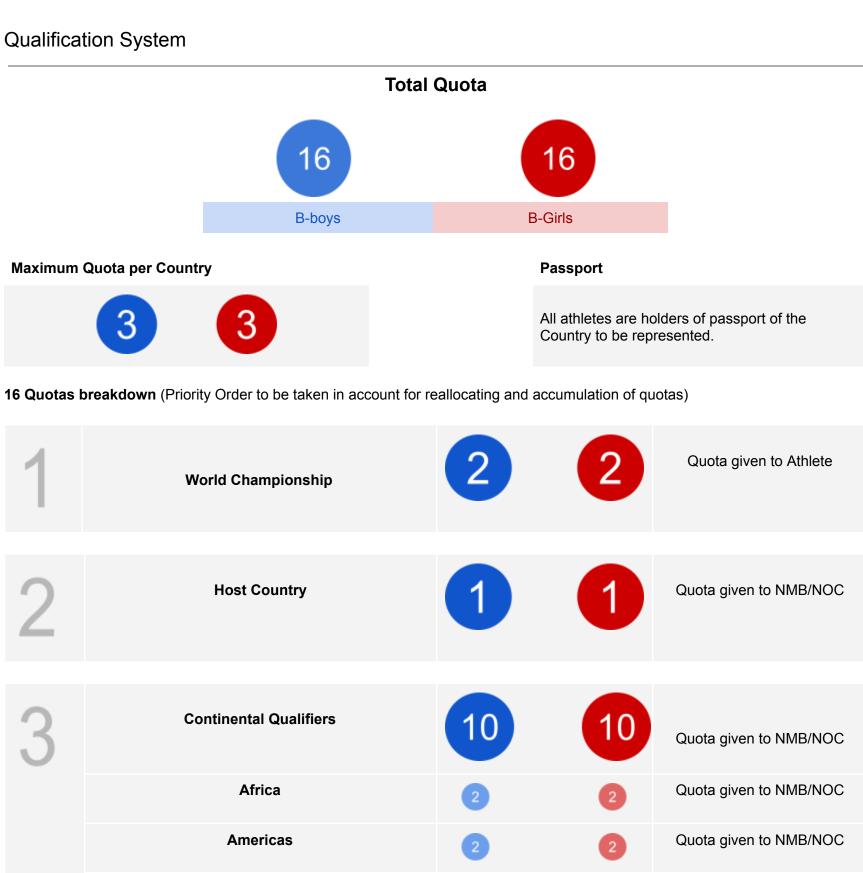

| 2 | nost Country                          |                                                                                            | Quota given to Minb/MOC |
|---|---------------------------------------|--------------------------------------------------------------------------------------------|-------------------------|
| 3 | Continental Qualifiers                | 10 10                                                                                      | Quota given to NMB/NOC  |
|   | Africa                                | 2                                                                                          | Quota given to NMB/NOC  |
|   | Americas                              | 2                                                                                          | Quota given to NMB/NOC  |
|   | Asia                                  | 2                                                                                          | Quota given to NMB/NOC  |
|   | Europe                                | 2                                                                                          | Quota given to NMB/NOC  |
|   | Oceania                               | 2                                                                                          | Quota given to NMB/NOC  |
|   |                                       |                                                                                            |                         |
| 4 | WDSF BfG Ranking List, March 31, 2025 | 3                                                                                          | Quota given to Athlete  |
|   |                                       |                                                                                            |                         |
| R | Reallocation of unused quota places   | All unused quota will be reallocated through point 4 (WDSF BfG Qualification Ranking List) | Quota given to Athlete  |